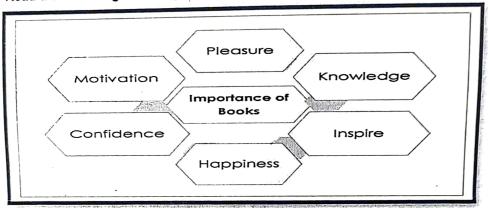

A2 .Read the following text and present the information in a tabular form.

li. Name Date of Birth ii. III practices abolished iii. Institutions launched iv. Languages known v.

Raja Ram Mohan Roy was a zealous social worker holding modern and progressive views. He firmly stood against social bigotry, conservation and superstition and advocated English and Western Education for his fellowmen. He knew many languages viz. English, Persian, Arabic, Latin, French and even Hebrew. He was born in 1772 in West Bengal. He joined East India Company in 1805. The title 'Raja' was conferred on Ram Mohan Roy by the Mogul Emperor. In 1814 he founded the Atmiya Sabha and in 1828 the Brahmo Samaj. He abolished 'sati', child marriage and the purdah. He is rightly called the 'father of Indian Renaissance" or the "Father of Indian Nationalism'He died on 27 September ,1833 in England.