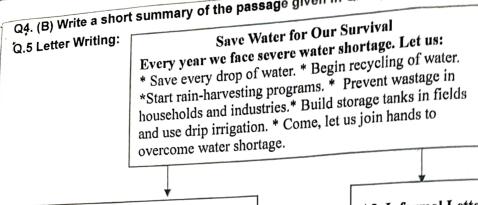

### A2. Informal Letter:

Write a letter to your friend describing the plight in your city due to water shortage and the action to be taken.

Q.6A. Information Transfer:

Read the following web diagram and write a paragraph about it .