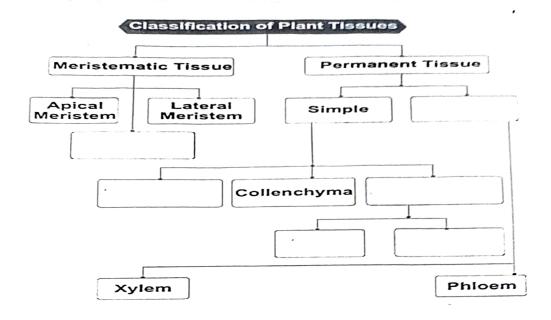

) Tissue culture

2) Label the diagram

3) Complete the following table

| Sr.<br>No. | Organism | No. of chromosomes |
|------------|----------|--------------------|
| (1)        |          | 46                 |
| (2)        |          | 48                 |
| (3)        | Crab     |                    |
| (4)        |          | 04                 |



4) Explain the difference between refracting telescope and reflecting telescope.

III) Answer the following (Any 5)

15

- 1) Explain the construction of radio telescope.
- 2) Identify the diagram and write it's name, structure and function



- 3) Explain the meaning of biotechnology and its impact on agricultural management with suitable examples
- 4) Explain the structure, function and types of RNA.

,5) Complete the following Chart:



. 6) Explain the structure and function of different parts of brain.

### IV) Solve any one of the following:

- 1) Study the figure and answer the following questions
- a. What type of telescope is shown in the figure? (1mk)
- b. Which type of mirror does the telescope use? (1mk)
- c. What other type of telescope uses a curved mirror? (1mk)
- d. Explain the working of the above telescope. (2mks)



(or)

2) Answer the following questions for the given genotype of sickle cell anaemia

There are two types of person affected by sickle cell anaemia:

- 2) Sickle cell anaemia carrier (AS)
- Sickle cell anaemia sufferer (SS)
   SYMBOLS: AA= Normal, AS= Carrier, SS= Sufferer
- Normal Affected sufferer
- a. Explain the appearance of characteristic in progeny, if both the parents are Sufferer of