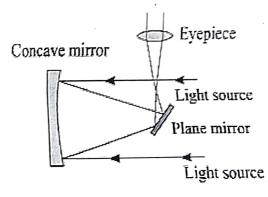

telescope and reflecting telescope.

III) Answer the following (Any 5)

15

- 1) Explain the construction of radio telescope.
- 2) Identify the diagram and write it's name, structure and function



- 3) Explain the meaning of biotechnology and its impact on agricultural management with suitable examples
- 4) Explain the structure, function and types of RNA.

,5) Complete the following Chart:



. 6) Explain the structure and function of different parts of brain.

### IV) Solve any one of the following:

- 1) Study the figure and answer the following questions
- a. What type of telescope is shown in the figure? (1mk)
- b. Which type of mirror does the telescope use? (1mk)
- c. What other type of telescope uses a curved mirror? (1mk)
- d. Explain the working of the above telescope. (2mks)



(or)

2) Answer the following questions for the given genotype of sickle cell anaemia

There are two types of person affected by sickle cell anaemia:

- 2) Sickle cell anaemia carrier (AS)
- Sickle cell anaemia sufferer (SS)
   SYMBOLS: AA= Normal, AS= Carrier, SS= Sufferer
- Normal Affected sufferer
- a. Explain the appearance of characteristic in progeny, if both the parents are Sufferer of the gene? (1mk)
- b. If one of the parent is Carrier and one is sufferer, then what will be the ratio of expression of sickle cell anaemia in next generation? (1mk)
- c. Which gene is responsible for sickle cell anaemia? (1mk)
- d. Write any 2 remedies for sickle cell anaemia (2mks)

|                                                                               | SKAR EDUCATIONAL TRU