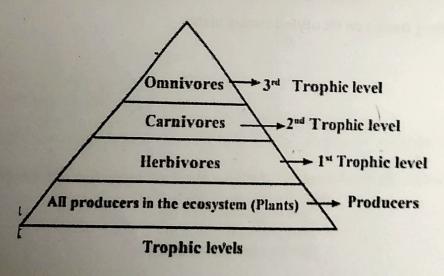

the following "True" or "False"
    - 1] An organism may be prey for many other organisms. T
  - 2] The SI unit of momentum is g cm/s f 3] Answer in one word
  - - 1] What is the SI unit of velocity?
    - 2] Marchantia belongs to which Division?
- Q. 2 A] Answer the following (any 2)
  - The velocity of an object at rest is considered to be uniform Give Reason
  - 2] What is the formula to calculate the Force and Momentum?
  - 31 Distinguish between Distance and Displacement.
  - 4] If  $a = \frac{(v-u)}{t}$  and v = 3m/s and u = 2m/s if t = 1s then find a
- Q. 2 B] Answer the following (any 2)
  - Write any 2 characteristics of division Bryophyta
  - 2] Draw a neat labelled diagram of Spirogyra
  - Why the energy flow through an ecosystem is 'one way'
  - 4] Complete the diagram below



Q. 3 A] Answer any 1

1] Explain Newton's First Law of motion. Give one example.

2] Complete the following

Force = x acceleration (weight/mass)

SI unit of Force is \_\_\_\_ (Newton/dyne)

Force is \_\_\_\_\_ quantity (scaler/vector)

3M

### Q. 3 B] Answer any 1

# 1] Read the paragraph and answer the following questions

The circulation and recycling of carbon from the atmosphere to living organisms and after their death back to the atomsphere is called the carbon cycle. Abiotic carbon atoms are circulated and recycled into biotic form mainly through photosynthesis and respiration. Hence, the carbon cycle is one of the important bio-geo-chemical cycles.

Plants convert carbon dioxide into carbohydrates by the process of photosynthesis. Similarly, they produce carbon compounds like pr