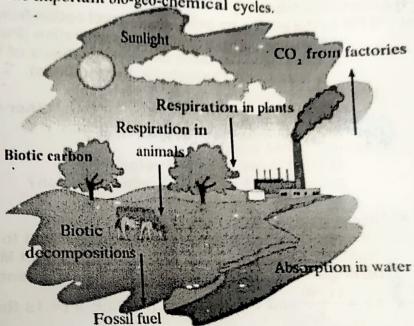

ty (scaler/vector)

3M

### Q. 3 B] Answer any 1

# 1] Read the paragraph and answer the following questions

The circulation and recycling of carbon from the atmosphere to living organisms and after their death back to the atomsphere is called the carbon cycle. Abiotic carbon atoms are circulated and recycled into biotic form mainly through photosynthesis and respiration. Hence, the carbon cycle is one of the important bio-geo-chemical cycles.

Plants convert carbon dioxide into carbohydrates by the process of photosynthesis. Similarly, they produce carbon compounds like proteins and fats, too. Herbivores feed upon plants. Camivores feed upon herbivores. In this way, biotic carbon is transported from plants to herbivores, from herbivores to carnivores and from carnivores apex consumers.



#### Questions:

- 1] Which bio-geo-cycle is shown in above picture?
- 2] By which process the plants covert CO2 in to C6H12O6?
- 3] How does the apex consumers gets the biotic component?

### 2] Answer the following based on dicotyledonous plants

- a) Seed
- b) Root
- c) Leaf

| Std: IX                                                     | NEW SUNRISE ENGLISH HIGH SCHOOL                                   |         |
|-------------------------------------------------------------|-------------------------------------------------------------------|---------|
| I.A. Fill in the blanks.  1) Which of these                 | Desalepada, Bhopar, Dombivli East. Sub: Geography Paper Code: 933 | 8 Marks |
| (The Satpudas, The 2) At which direction of the (East, West | the IDL does a new day start