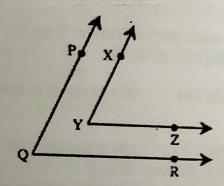

3M

Q. 3 A] Solve any 1

1] Simplify:  $\sqrt{7} - \frac{3}{5}\sqrt{7} + 2\sqrt{7}$ 2] If n(A) = 15, n(A∪B) = 29, n(A∩B) = 7 then find n(B)

3M

Q. 3 B] Solve any 1
1] In the figure below, sides of / PQR and / XYZ are parallel to each other
Prove that / PQR \( \text{YZ} \)