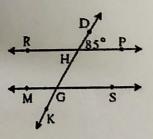

a) The opposite angles of a parallelogram are congruent.

b) The diagonals of a rectangle are congruent.

3] In the figure below line RP || line MS and line DK is transversal, \( \triangle DHP = 85^\circ\) Find RHD, PHG TEMD + TOMB = 1800

R 85° P LAND = 15° - 81 - 15° - 15° - 15° - 15° - 15° - 15° - 15° - 15° - 15° - 15° - 15° - 15° - 15° - 15° - 15° - 15° - 15° - 15° - 15° - 15° - 15° - 15° - 15° - 15° - 15° - 15° - 15° - 15° - 15° - 15° - 15° - 15° - 15° - 15° - 15° - 15° - 15° - 15° - 15° - 15° - 15° - 15° - 15° - 15° - 15° - 15° - 15° - 15° - 15° - 15° - 15° - 15° - 15° - 15° - 15° - 15° - 15° - 15° - 15° - 15° - 15° - 15° - 15° - 15° - 15° - 15° - 15° - 15° - 15° - 15° - 15° - 15° - 15° - 15° - 15° - 15° - 15° - 15° - 15° - 15° - 15° - 15° - 15° - 15° - 15° - 15° - 15° - 15° - 15° - 15° - 15° - 15° - 15° - 15° - 15° - 15° - 15° - 15° - 15° - 15° - 15° - 15° - 15° - 15° - 15° - 15° - 15° - 15° - 15° - 15° - 15° - 15° - 15° - 15° - 15° - 15° - 15° - 15° - 15° - 15° - 15° - 15° - 15° - 15° - 15° - 15° - 15° - 15° - 15° - 15° - 15° - 15° - 15° - 15° - 15° - 15° - 15° - 15° - 15° - 15° - 15° - 15° - 15° - 15° - 15° - 15° - 15° - 15° - 15° - 15° - 15° - 15° - 15° - 15° - 15° - 15° - 15° - 15° - 15° - 15° - 15° - 15° - 15° - 15° - 15° - 15° - 15° - 15° - 15° - 15° - 15° - 15° - 15° - 15° - 15° - 15° - 15° - 15° - 15° - 15° - 15° - 15° - 15° - 15° - 15° - 15° - 15° - 15° - 15° - 15° - 15° - 15° - 15° - 15° - 15° - 15° - 15° - 15° - 15° - 15° - 15° - 15° - 15° - 15° - 15° - 15° - 15° - 15° - 15° - 15° - 15° - 15° - 15° - 15° - 15° - 15° - 15° - 15° - 15° - 15° - 15° - 15° - 15° - 15° - 15° - 15° - 15° - 15° - 15° - 15° - 15° - 15° - 15° - 15° - 15° - 15° - 15° - 15° - 15° - 15° - 15° - 15° - 15° - 15° - 15° - 15° - 15° - 15° - 15° - 15° - 15° - 15° - 15° - 15° - 15° - 15° - 15° - 15° - 15° - 15° - 15° - 15° - 15° - 15° - 15° - 15° - 15° - 15° - 15° - 15° - 15° - 15° - 15° - 15° - 15° - 15° - 15° - 15° - 15° - 15° - 15° - 15° - 15° - 15° - 15° - 15° - 15° - 15° - 15° - 15° - 15° - 15° - 15° - 15° - 15° - 15° - 15° - 15° - 15° - 15° - 15° - 15° - 15° - 15° - 15° - 15° - 15° - 15° - 15° - 15° - 15° - 15° - 15° - 15° - 15° - 15° - 15° - 15° - 15° - 15° - 15° - 15° - 15° - 15° - 15° - 15° - 15° - 15° - 15° - 15° - 15° - 15° - 15° - 15° - 15° - 15° - 15°